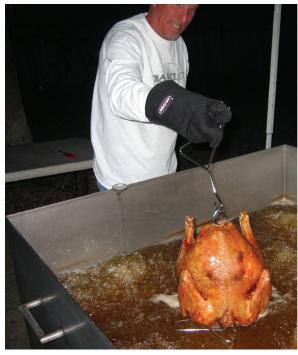

## ORDER A DEEP-FRIED TURKEY FOR YOUR THANKSGIVING!

## HOT AND READY TO SERVE

Tuesday, Wednesday and Thursday of Thanksgiving week.

We recommend you pick up your deep-fried turkey approx. one hour before your meal is to be served. For example, if your Thanksgiving meal is at 3pm, a few minutes before 2pm your turkey will be pulled from the fryer and ready for pickup. Allow driving time and for the turkey to rest at least 30 minutes. Then ten minutes prior to eating start to carve the turkey. It will be hot! Have your guests sit, say your Thanksgiving prayer and begin to enjoy the best turkey ever.