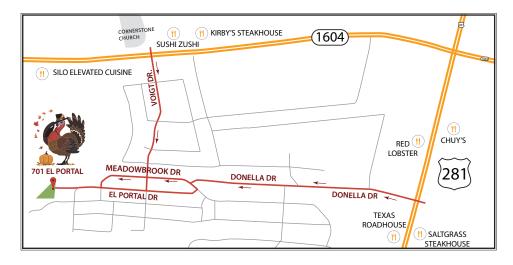

WHERE: Pick up turkey at: 701 El Portal, Hollywood Park Recreation Center. HOW TO ORDER: Please go to www.NoahsFarm.org and click on the red banner at top of page.

QUESTIONS: Email: Les@NoahsFarm.org or Call: (210) 495-6636.