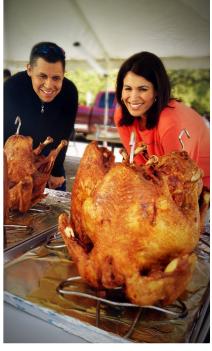

## ORDER A DEEP-FRIED TURKEY FOR YOUR THANKSGIVING!

WHAT: All turkeys must be pre-ordered as they are marinated for two days for perfect flavor. Average weight 13lbs., serves 8-10 people.

WHY: Proceeds go to Noah's Farm, a non-profit charity providing education and water wells in Zimbabwe, Africa. Information can be found at www.NoahsFarm.org.