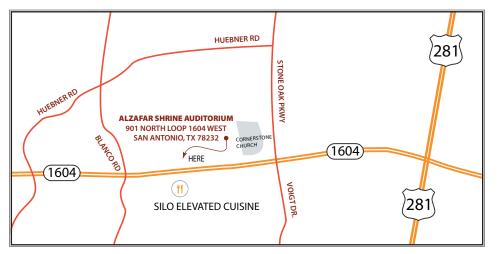

WHAT: All turkeys must be pre-ordered as they are marinated for two days for perfect flavor. Average weight 13lbs., serves 8-10 people.

HOW TO ORDER: Please go to www.NoahsFARM.org and click on 'TURKEY ORDERS' at the top of the page.
WHERE: Pick up turkey at: Alzafar Shrine Auditorium West Parking lot. 901 N. Loop 1604 West San Antonio, TX 78232
WHY: Proceeds go to Noah's FARM, a non-profit charity providing education and water wells in Zimbabwe, Africa. Information can be found at www.NoahsFARM.org.
QUESTIONS: Email: Les@NoahsFARM.org or Call: (210) 495-6636.