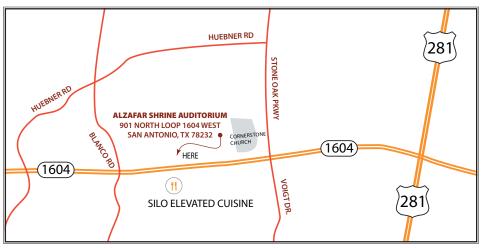

WHAT: All turkeys must be pre-ordered as they are marinated for two days for perfect flavor. Average weight 13lbs., serves 8-10 people.

HOW TO ORDER: Please go to www.NoahsFARM.org and click on 'TURKEY ORDERS' at the top of the page. WHERE: Pick up turkey at: Alzafar Shrine Auditorium West Parking lot. 901 N. Loop 1604 West San Antonio, TX 78232 WHY: Proceeds go to Noah's FARM, a non-profit charity providing education and water wells in Zimbabwe, Africa. Information can be found at www.NoahsFARM.org. QUESTIONS: Email: Les@NoahsFARM.org or Call: (210) 495-6636.