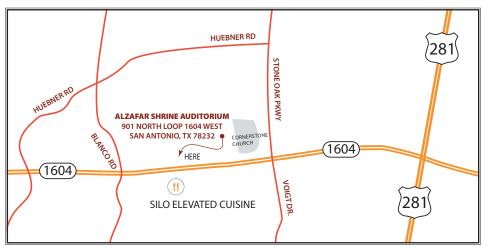

WHAT: All turkeys must be pre-ordered as they are marinated for two days for perfect flavor. Average weight 13lbs., serves 8-10 people.

HOW TO ORDER: Please go to www.NoahsFARM.org and click on 'TurkeyProject' at the top of the page.
WHERE: Pick up turkey at: Alzafar Shrine Auditorium West Parking lot. 901 N. Loop 1604 West San Antonio, TX 78232
WHY: Proceeds go to Noah's FARM, a non-profit charity providing education and water wells in Zimbabwe, Africa. Information can be found at www.NoahsFARM.org.
QUESTIONS: Email: Les@NoahsFARM.org or Call: (210) 495-6636.