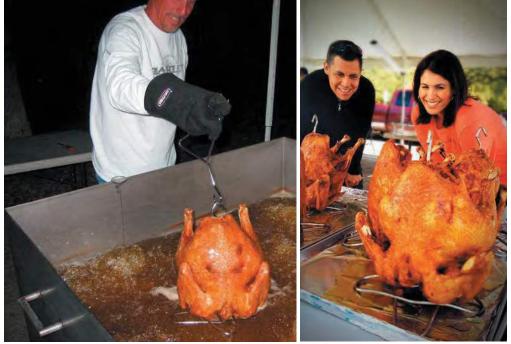

## ORDER A DEEP-FRIED TURKEY FOR YOUR THANKSGIVING!

HOT AND READY TO SERVE TURKEYS AVERAGE 13 POUNDS Available:

WHAT: All turkeys must be pre-ordered as they are marinated for two days for perfect flavor. Average weight 13lbs., serves 8-10 people.

HOW TO ORDER: Please go to www.NoahsFARM.org and click on 'TurkeyProject' at the top of the page.
WHERE: Pick up turkey at: Alzafar Shrine Auditorium West Parking lot. 901 N. Loop 1604 West San Antonio, TX 78232
WHY: Proceeds go to Noah's FARM, a non-profit charity providing education and water wells in Zimbabwe, Africa. Information can be found at www.NoahsFARM.org.
QUESTIONS: Email: Les@NoahsFARM.org or Call: (210) 495-6636.