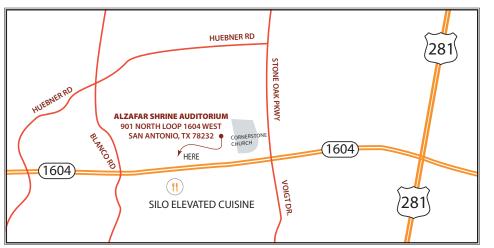

WHAT: All turkeys must be pre-ordered as they are marinated for two days for perfect flavor. Average weight 13lbs., serves 8-10 people.

HOW TO ORDER: Please go to www.NoahsFARM.org and click on 'TurkeyProject' at the top of the page.
WHERE: Pick up turkey at: Alzafar Shrine Auditorium West Parking lot. 901 N. Loop 1604 West San Antonio, TX 78232
WHY: Proceeds go to Noah's FARM, a non-profit charity providing education and water wells in Zimbabwe, Africa. Information can be found at www.NoahsFARM.org.
QUESTIONS: Email: Les@NoahsFARM.org or Call: (210) 495-6636.